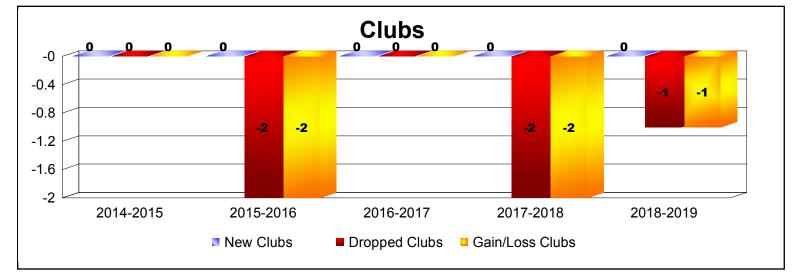

## **Disbanded Districts**

| Year      | New<br>Clubs | Dropped<br>Clubs | Gain/<br>Loss<br>Clubs | New<br>Members | Charter<br>Members | Reinstate<br>Members | Transfer<br>Members | Total<br>Member<br>Added | Total<br>Members<br>Dropped | Gain/<br>Loss<br>Members |
|-----------|--------------|------------------|------------------------|----------------|--------------------|----------------------|---------------------|--------------------------|-----------------------------|--------------------------|
| 2014-2015 | 0            | 0                | 0                      | 4              | 0                  | 0                    | 0                   | 4                        | -4                          | 0                        |
| 2015-2016 | 0            | -2               | -2                     | 0              | 0                  | 0                    | 0                   | 0                        | -14                         | -14                      |
| 2016-2017 | 0            | 0                | 0                      | 0              | 0                  | 0                    | 0                   | 0                        | -2                          | -2                       |
| 2017-2018 | 0            | -2               | -2                     | 0              | 0                  | 0                    | 0                   | 0                        | -20                         | -20                      |
| 2018-2019 | 0            | -1               | -1                     | 0              | 0                  | 0                    | 0                   | 0                        | -11                         | -11                      |
| Average   | 0            | -1               | -1                     | 1              | 0                  | 0                    | 0                   | 1                        | -10                         | -9                       |