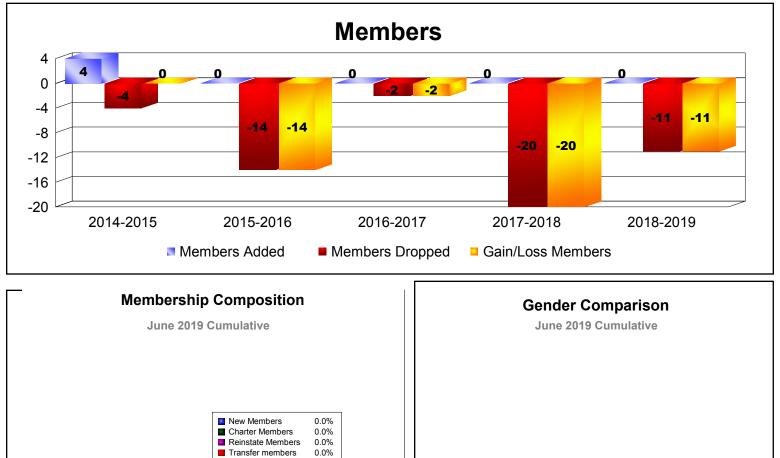

## **Disbanded Districts**

| Year      | New<br>Clubs | Dropped<br>Clubs | Gain/<br>Loss<br>Clubs | New<br>Members | Charter<br>Members | Reinstate<br>Members | Transfer<br>Members | Total<br>Member<br>Added | Total<br>Members<br>Dropped | Gain/<br>Loss<br>Members |
|-----------|--------------|------------------|------------------------|----------------|--------------------|----------------------|---------------------|--------------------------|-----------------------------|--------------------------|
| 2014-2015 | 0            | 0                | 0                      | 4              | 0                  | 0                    | 0                   | 4                        | -4                          | 0                        |
| 2015-2016 | 0            | -2               | -2                     | 0              | 0                  | 0                    | 0                   | 0                        | -14                         | -14                      |
| 2016-2017 | 0            | 0                | 0                      | 0              | 0                  | 0                    | 0                   | 0                        | -2                          | -2                       |
| 2017-2018 | 0            | -2               | -2                     | 0              | 0                  | 0                    | 0                   | 0                        | -20                         | -20                      |
| 2018-2019 | 0            | -1               | -1                     | 0              | 0                  | 0                    | 0                   | 0                        | -11                         | -11                      |
| Average   | 0            | -1               | -1                     | 1              | 0                  | 0                    | 0                   | 1                        | -10                         | -9                       |